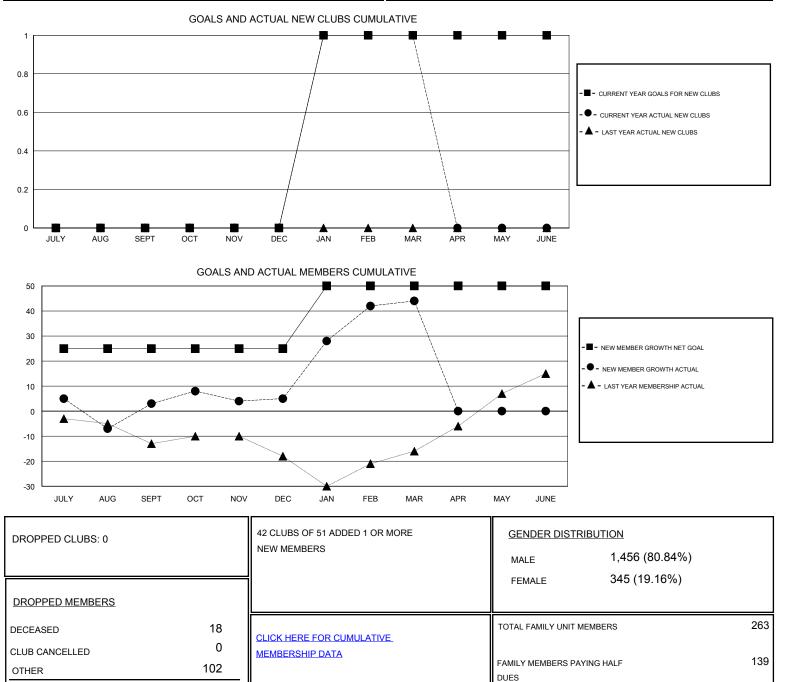

## Judy Hankom <u>омит.</u>

| GMT: Judy Hankom      |               |           | OCATION WISCONSI | N                     |                                                                |                                                              | GMT CA                                             |
|-----------------------|---------------|-----------|------------------|-----------------------|----------------------------------------------------------------|--------------------------------------------------------------|----------------------------------------------------|
| Clubs                 |               |           |                  | Members               |                                                                |                                                              |                                                    |
| RESULTS FOR 2016-2017 |               |           |                  | RESULTS FOR 2016-2017 |                                                                |                                                              |                                                    |
| QUARTER               | NEW CLUB GOAL | NEW CLUBS | DROPPED CLUBS    | QUARTER               | NEW MEMBER GROWTH<br>NET GOAL (not reinstated<br>or transfers) | NEW MEMBER<br>GROWTH ACTUAL (not<br>reinstated or transfers) | DROPPED<br>MEMBERS ACTUAL<br>(including transfers) |
| JULY/AUG/SEPT         | 0             | 0         | 0                | JULY/AUG/SEPT         | 25                                                             | 47                                                           | 44                                                 |
| OCT/NOV/DEC           | 0             | 0         | 0                | OCT/NOV/DEC           | 0                                                              | 45                                                           | 43                                                 |
| JAN/FEB/MAR           | 1             | 1         | 0                | JAN/FEB/MAR           | 25                                                             | 72                                                           | 33                                                 |
| APR/MAY/JUNE          | 0             | 0         | 0                | APR/MAY/JUNE          | 0                                                              | 0                                                            | 0                                                  |